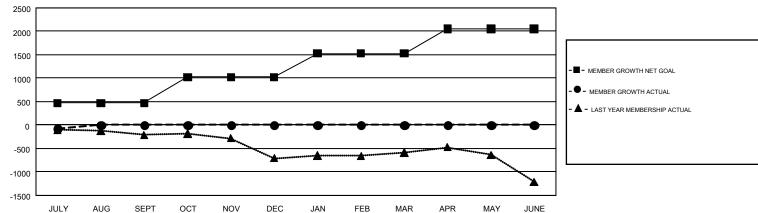

## GMT Constitutional Area 1, Group E

GMT: OPEN

REPORT DOES NOT INCLUDE CLUBS IN UNDISTRICTED AREAS.

| Clubs         |               |             |               | Members               |                           |                         |                                                    |  |
|---------------|---------------|-------------|---------------|-----------------------|---------------------------|-------------------------|----------------------------------------------------|--|
|               | RESULTS FO    | R 2019-2020 |               | RESULTS FOR 2019-2020 |                           |                         |                                                    |  |
| QUARTER       | NEW CLUB GOAL | NEW CLUBS   | DROPPED CLUBS | QUARTER               | MEMBER GROWTH NET<br>GOAL | MEMBER GROWTH<br>ACTUAL | DROPPED<br>MEMBERS ACTUAL<br>(including transfers) |  |
| JULY/AUG/SEPT | 5             | 0           | 3             | JULY/AUG/SEPT         | 469                       | 221                     | 275                                                |  |
| OCT/NOV/DEC   | 9             | 0           | 0             | OCT/NOV/DEC           | 552                       | 0                       | 0                                                  |  |
| JAN/FEB/MAR   | 7             | 0           | 0             | JAN/FEB/MAR           | 509                       | 0                       | 0                                                  |  |
| APR/MAY/JUNE  | 8             | 0           | 0             | APR/MAY/JUNE          | 519                       | 0                       | 0                                                  |  |

## GOALS AND ACTUAL NEW CLUBS CUMULATIVE

| DROPPED CLUBS: 3           |     | 117 CLUBS OF 1,218 ADDED 1 OR | GENDER DISTRIBUTION             |                 |       |
|----------------------------|-----|-------------------------------|---------------------------------|-----------------|-------|
|                            |     | MORE NEW MEMBERS              | MALE                            | 27,587 (75.06%) |       |
|                            |     |                               | FEMALE                          | 9,164 (24.94%)  |       |
| DROPPED MEMBERS            |     |                               |                                 |                 |       |
| DECEASED                   | 26  | CLICK HERE FOR CUMULATIVE     | TOTAL FAMILY UNIT MEMBERS       |                 | 6,462 |
| CLUB CANCELLED 0 OTHER 249 |     | MEMBERSHIP DATA               | FAMILY MEMBERS PAYING HALF DUES |                 |       |
|                            |     |                               |                                 |                 | 3,301 |
| TOTAL                      | 275 |                               |                                 |                 |       |