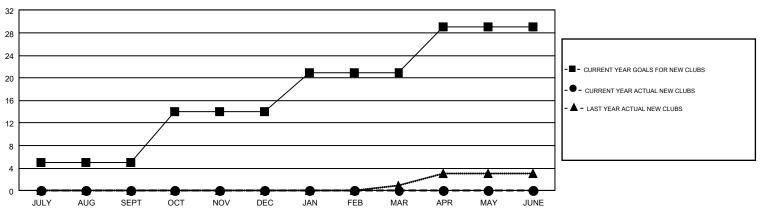

## GMT Constitutional Area 1, Group E

GMT: OPEN

REPORT DOES NOT INCLUDE CLUBS IN UNDISTRICTED AREAS.

| Clubs         |               |             |               | Members               |                           |                         |                                                    |  |
|---------------|---------------|-------------|---------------|-----------------------|---------------------------|-------------------------|----------------------------------------------------|--|
|               | RESULTS FO    | R 2019-2020 |               | RESULTS FOR 2019-2020 |                           |                         |                                                    |  |
| QUARTER       | NEW CLUB GOAL | NEW CLUBS   | DROPPED CLUBS | QUARTER               | MEMBER GROWTH NET<br>GOAL | MEMBER GROWTH<br>ACTUAL | DROPPED<br>MEMBERS ACTUAL<br>(including transfers) |  |
| JULY/AUG/SEPT | 5             | 0           | 3             | JULY/AUG/SEPT         | 469                       | 221                     | 275                                                |  |
| OCT/NOV/DEC   | 9             | 0           | 0             | OCT/NOV/DEC           | 552                       | 0                       | 0                                                  |  |
| JAN/FEB/MAR   | 7             | 0           | 0             | JAN/FEB/MAR           | 509                       | 0                       | 0                                                  |  |
| APR/MAY/JUNE  | 8             | 0           | 0             | APR/MAY/JUNE          | 519                       | 0                       | 0                                                  |  |

## GOALS AND ACTUAL NEW CLUBS CUMULATIVE

| DROPPED CLUBS: 3           |     | 117 CLUBS OF 1,218 ADDED 1 OR | GENDER DISTRIBUTION             |                 |       |
|----------------------------|-----|-------------------------------|---------------------------------|-----------------|-------|
|                            |     | MORE NEW MEMBERS              | MALE                            | 27,587 (75.06%) |       |
|                            |     |                               | FEMALE                          | 9,164 (24.94%)  |       |
| DROPPED MEMBERS            |     |                               |                                 |                 |       |
| DECEASED                   | 26  | CLICK HERE FOR CUMULATIVE     | TOTAL FAMILY UNIT MEMBERS       |                 | 6,462 |
| CLUB CANCELLED 0 OTHER 249 |     | MEMBERSHIP DATA               | FAMILY MEMBERS PAYING HALF DUES |                 |       |
|                            |     |                               |                                 |                 | 3,301 |
| TOTAL                      | 275 |                               |                                 |                 |       |